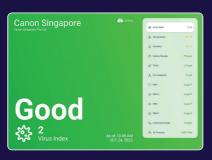

#### **REAL-TIME ALERTS**

Receive instant notifications on the system's dashboard for **any** unauthorisations and safety risks, along with any valuable business insights.

## **Versatile Dashboard**

- 24/7 MONITORING
- CUSTOMISABLE REPORTS
- REAL-TIME DATA

Single pane of glass for all statistics and alerts

**Graphical presentation** of data for easy understanding

**Real-time business** intelligence from video and sensor data sources