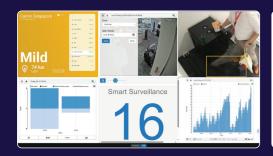

## **Versatile Dashboard**

- 24/7 MONITORING
- CUSTOMISABLE REPORTS
- REAL-TIME DATA

Single pane of glass for all statistics and alerts

**Graphical presentation** of data for easy understanding

**Real-time business** intelligence from video and sensor data sources