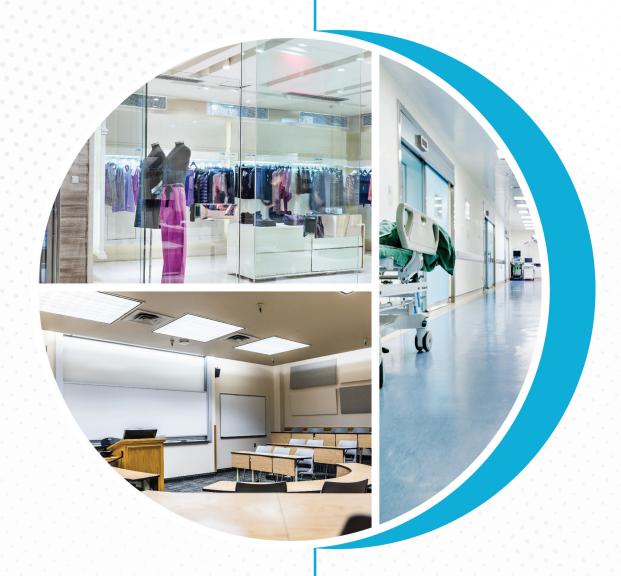

## Retail

#### **Smarter Spaces, Better Service**

- Improve customer experience by identifying customer behaviour and activities with heatmaps.
- Understand footfall in retail spaces to identify traffic hot spots with people counting.
- Enhance efficiency by minimising long queues with manpower deployment.

## Healthcare

## Real-Time Alerts on Hospital Grounds

- Monitor patients susceptible to falls and unsafe movements, particularly those who are prone to leaving their wards unassisted.
- Protect patients' privacy in sensitive areas with Privacy Masking, and control access to critical zones like operating rooms and medication usage by employing facial recognition.
- Be alerted to obstructions along emergency walkways, such as cleaning carts.